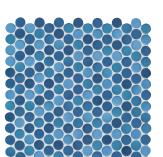

|  |
|------------------------|-------------------------------------------|--|
| Hytect                 | Yes                                       |  |
| Slip Resistance        | R10/B                                     |  |
| DCOF                   | .62                                       |  |
| Frost Resistance       | Resistant                                 |  |
| Chemical Resistance    | Resistant                                 |  |
| Submerged Applications | Yes - mosaics are thermoplastically glued |  |
| Color Shade Variation  | V2 - Medium Variation                     |  |
| Availability           | Stocked in the USA                        |  |



## **CENTINO**

### 1" Smooth Glossy



True Blue 8823H



Light Lime 8824H



Feather Grey 8827H

# 1" Smooth Matte R10/B



True Blue R10/B 8863H



Light Lime R10/B 8864H



Feather Grey R10/B 8867H

#### AGROB BUCHTAL | DSA

Phone: (770) 442-5500

Email: info@agrob-buchtal.com

Website: https://agrob-buchtal.de/en

Corporate: 400 East Pine St. #210 Seattle, WA 98122