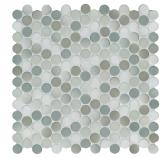

### 1" Smooth Glossy

True Blue 8823H

Light Lime 8824H

Feather Grey 8827H

# 1" Smooth Matte R10/B

True Blue R10/B 8863H

Light Lime R10/B 8864H

Feather Grey R10/B 8867H