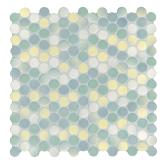

### 1" Smooth Glossy

True Blue 8823H

Light Lime 8824H

Feather Grey 8827H

# 1" Smooth Matte R10/B

True Blue R10/B 8863H

Light Lime R10/B 8864H

Feather Grey R10/B 8867H