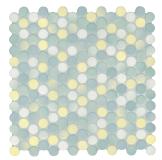

-------|-------------------------------------------|--|
| Hytect                 | Yes                                       |  |
| Slip Resistance        | R10/B                                     |  |
| DCOF                   | .62                                       |  |
| Frost Resistance       | Resistant                                 |  |
| Chemical Resistance    | Resistant                                 |  |
| Submerged Applications | Yes - mosaics are thermoplastically glued |  |
| Color Shade Variation  | V2 - Medium Variation                     |  |
| Availability           | Stocked in the USA                        |  |



## **CENTINO**

### 1" Smooth Glossy



True Blue 8823H



Light Lime 8824H



Feather Grey 8827H

# 1" Smooth Matte R10/B



True Blue R10/B 8863H



Light Lime R10/B 8864H



Feather Grey R10/B 8867H

#### AGROB BUCHTAL | DSA

Phone: (770) 442-5500

Email: info@agrob-buchtal.com

Website: https://agrob-buchtal.de/en

Corporate: 400 East Pine St. #210 Seattle, WA 98122