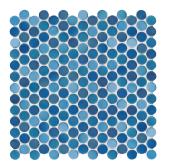

### 1" Smooth Glossy

True Blue 8823H

Light Lime 8824H

Feather Grey 8827H

# 1" Smooth Matte R10/B

True Blue R10/B 8863H

Light Lime R10/B 8864H

Feather Grey R10/B 8867H