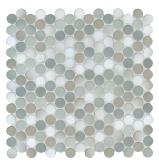

# 1" Smooth Matte R10/B

True Blue R10/B 8863H

Light Lime R10/B 8864H

Feather Grey R10/B 8867H