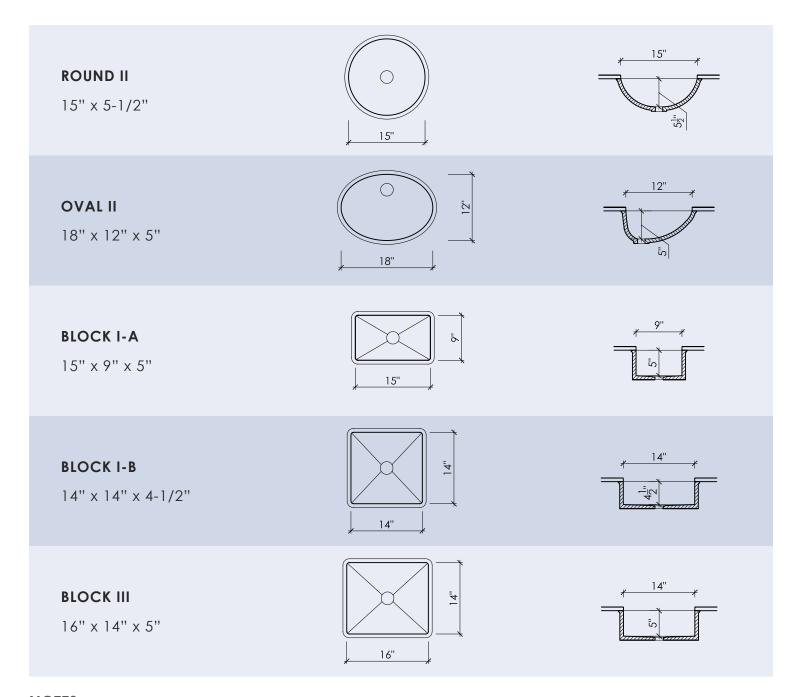

## **NOTES**

- All sinks are undermount only and can be integral sinks when paired with a Durat countertop
- Block I-A, I-B, III, VIII have inside and outside radii of 1/2", Block XIV has an 1/2" inside and 3/4" outside radius
- All sinks come standard without overflow holes, but a 5/8" overflow is available upon request
- All sink dimensions are inside dimensions, detailed spec sheets are available upon request
- Sufficient support and/or blocking should be added to support the weight of the sinks