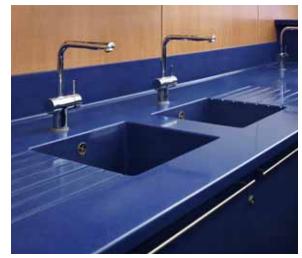

## **General Information**

- Made from up to 28% recycled content
- Sleek, modern solid surface material
- Integral sinks create a beautiful seamless design, while undermounted sinks bring a bold look to any space
- Durable, easy to maintain
- 100% recyclable

## **NOTES**

- All sinks are undermount only and can be integral sinks when paired with a Durat countertop
- Block I-A, I-B, III, VIII have inside and outside radii of 1/2", Block XIV has an 1/2" inside and 3/4" outside radius
- All sinks come standard without overflow holes, but a 5/8" overflow is available upon request
- All sink dimensions are inside dimensions, detailed spec sheets are available upon request
- Sufficient support and/or blocking should be added to support the weight of the sinks