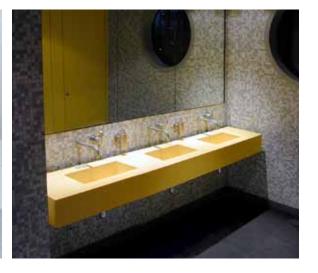

## **General Information**

- Made from up to 28% recycled content
- Sleek, modern solid surface material
- Integral sinks create a beautiful seamless design, while undermounted sinks bring a bold look to any space
- Durable, easy to maintain
- 100% recyclable

## **NOTES**

- All sinks are undermount only and can be integral sinks when paired with a Durat countertop
- Block I-A, I-B, III, VIII have inside and outside radii of 1/2", Block XIV has an 1/2" inside and 3/4" outside radius
- All sinks come standard without overflow holes, but a 5/8" overflow is available upon request
- All sink dimensions are inside dimensions, detailed spec sheets are available upon request
- Sufficient support and/or blocking should be added to support the weight of the sinks