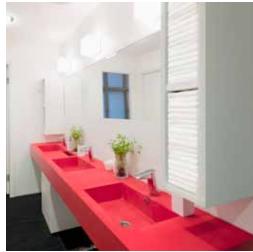

## **General Information**

- Made from up to 28% recycled content
- Sleek, modern solid surface material
- Integral sinks create a beautiful seamless design, while undermounted sinks bring a bold look to any space
- Durable, easy to maintain
- 100% recyclable

## **NOTES**

- All sinks are undermount only and can be integral sinks when paired with a Durat countertop
- Block I-A, I-B, III, VIII have inside and outside radii of 1/2", Block XIV has an 1/2" inside and 3/4" outside radius
- All sinks come standard without overflow holes, but a 5/8" overflow is available upon request
- All sink dimensions are inside dimensions, detailed spec sheets are available upon request
- Sufficient support and/or blocking should be added to support the weight of the sinks