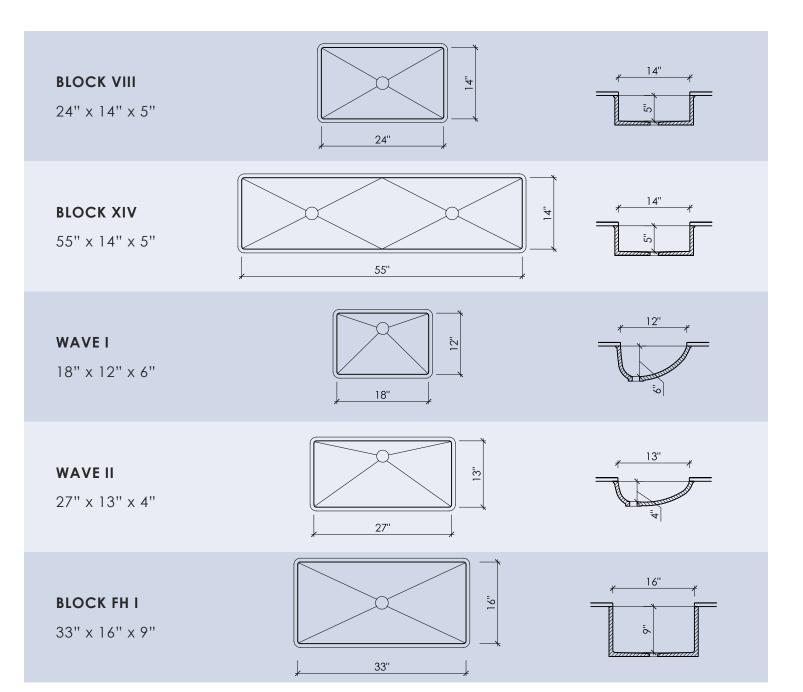

## **NOTES**

- All sinks are undermount only and can be integral sinks when paired with a Durat countertop
- Block I-A, I-B, III, VIII have inside and outside radii of 1/2", Block XIV has an 1/2" inside and 3/4" outside radius
- All sinks come standard without overflow holes, but a 5/8" overflow is available upon request
- All sink dimensions are inside dimensions, detailed spec sheets are available upon request
- Sufficient support and/or blocking should be added to support the weight of the sinks