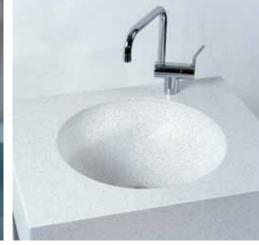

## **General Information**

- Made from up to 28% recycled content
- Sleek, modern solid surface material
- Integral sinks create a beautiful seamless design, while undermounted sinks bring a bold look to any space
- Durable, easy to maintain
- 100% recyclable

## **NOTES**

- All sinks are undermount only and can be integral sinks when paired with a Durat countertop
- Block I-A, I-B, III, VIII have inside and outside radii of 1/2", Block XIV has an 1/2" inside and 3/4" outside radius
- All sinks come standard without overflow holes, but a 5/8" overflow is available upon request
- All sink dimensions are inside dimensions, detailed spec sheets are available upon request
- Sufficient support and/or blocking should be added to support the weight of the sinks