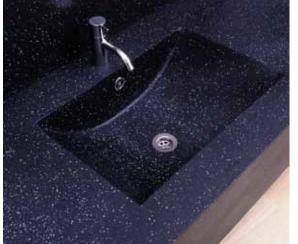

## DURAT® SINKS

## **General Information**

- Made from up to 28% recycled content
- Sleek, modern solid surface material
- Integral sinks create a beautiful seamless design, while undermounted sinks bring a bold look to any space
- Durable, easy to maintain
- 100% recyclable

## **NOTES**

- All sinks are undermount only and can be integral sinks when paired with a Durat countertop
- Block I-A, I-B, III, VIII have inside and outside radii of 1/2", Block XIV has an 1/2" inside and 3/4" outside radius
- All sinks come standard without overflow holes, but a 5/8" overflow is available upon request
- All sink dimensions are inside dimensions, detailed spec sheets are available upon request
- Sufficient support and/or blocking should be added to support the weight of the sinks