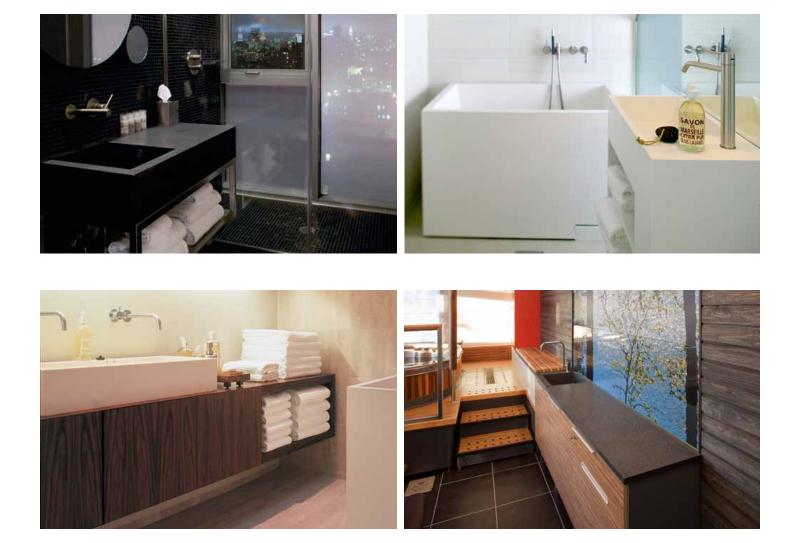

## **Durat For Hotels**

Durat's sleek modern surfaces are perfect for contemporary hotel designs that are looking to incorporate a timeless aesthetic. The wide spectrum of colors spans whites and greys to vibrant reds, yellows, blues and everything in between. Start creating your unique hospitality spaces with the versatile, eye catching surfacing option. Tubs and sinks complement the myriad of sheet options, allowing you to create an integrated, complete environment.