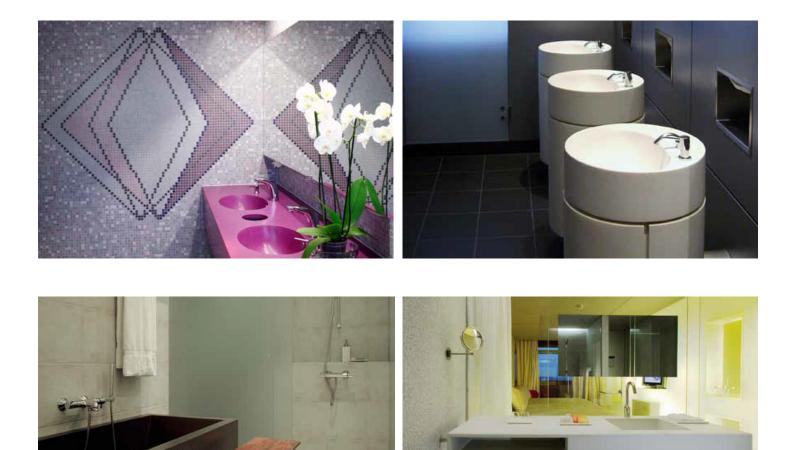

## **Durat For Hotels**

Durat's sleek modern surfaces are perfect for contemporary hotel designs that are looking to incorporate a timeless aesthetic. The wide spectrum of colors spans whites and greys to vibrant reds, yellows, blues and everything in between. Start creating your unique hospitality spaces with the versatile, eye catching surfacing option. Tubs and sinks complement the myriad of sheet options, allowing you to create an integrated, complete environment.