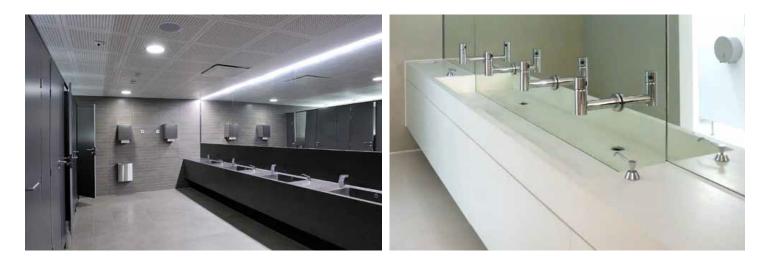

## **Durat For Hospitals**

Solid Surface for health care has been the standard, but Durat brings a design element into an otherwise sterile space. Colors can liven up all hospital environments, whether they are children's hospitals, patient rooms, waiting areas, nurses stations or pediatric units, Durat offers standard whites and greys, as well as many other vibrant colors, reds, yellows, greens...or even custom colors. With its unique look and warm feel, Durat takes solid surfacing to the next level in hospital design.