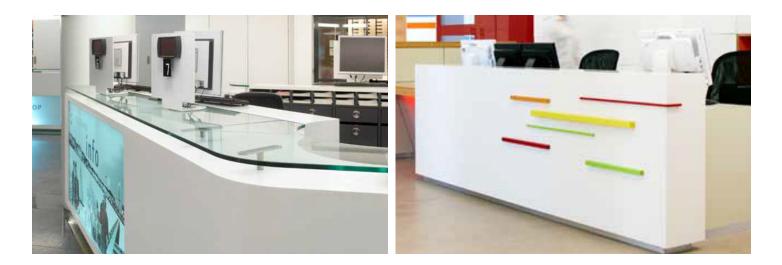

## **Durat For Hospitals**

Solid Surface for health care has been the standard, but Durat brings a design element into an otherwise sterile space. Colors can liven up all hospital environments, whether they are children's hospitals, patient rooms, waiting areas, nurses stations or pediatric units, Durat offers standard whites and greys, as well as many other vibrant colors, reds, yellows, greens...or even custom colors. With its unique look and warm feel, Durat takes solid surfacing to the next level in hospital design.