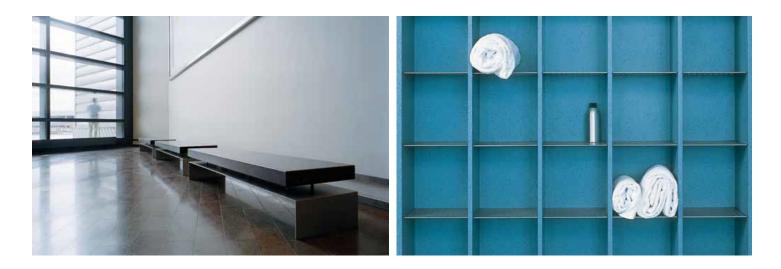

## **Durat For Hospitals**

Solid Surface for health care has been the standard, but Durat brings a design element into an otherwise sterile space. Colors can liven up all hospital environments, whether they are children's hospitals, patient rooms, waiting areas, nurses stations or pediatric units, Durat offers standard whites and greys, as well as many other vibrant colors, reds, yellows, greens...or even custom colors. With its unique look and warm feel, Durat takes solid surfacing to the next level in hospital design.