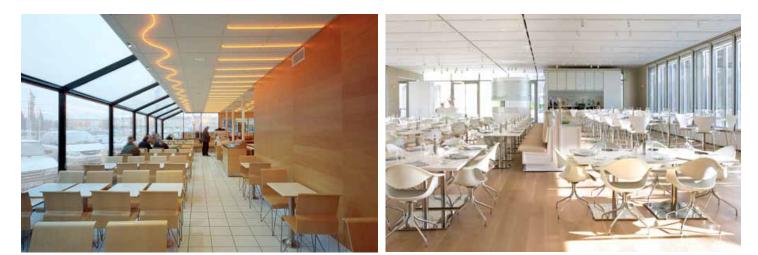

## **Durat For Hospitals**

Solid Surface for health care has been the standard, but Durat brings a design element into an otherwise sterile space. Colors can liven up all hospital environments, whether they are children's hospitals, patient rooms, waiting areas, nurses stations or pediatric units, Durat offers standard whites and greys, as well as many other vibrant colors, reds, yellows, greens...or even custom colors. With its unique look and warm feel, Durat takes solid surfacing to the next level in hospital design.